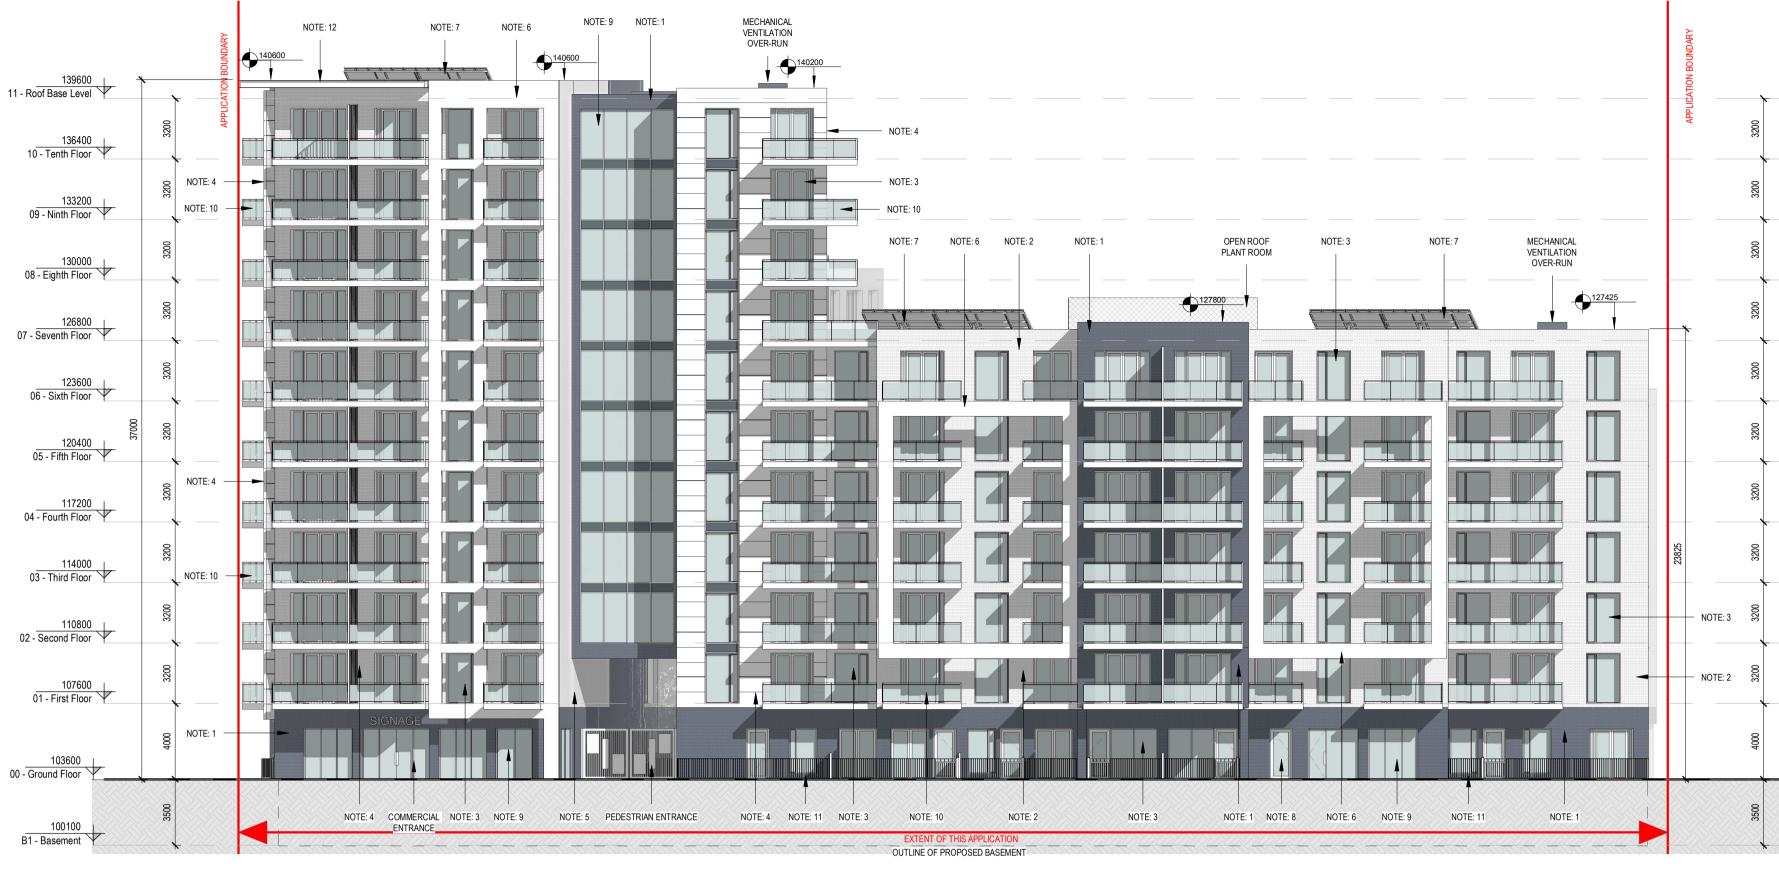

1 01 - PROPOSED NORTH ELEVATION 1:200

The copyright of this drawing is vested with C+W O'Brien Ltd and must not be copied or reproduced without the consent of the company.

Figured dimensions only to be taken from this drawing. DO NOT SCALE. All contractors must visit the site and be responsible for checking all

out dimensions and notifying the architect of any discrepancies prior to any manufacture or construction work.

NOTES:

**ELEVATIONS / SECTIONS MATERIAL KEY:** 

- PROPOSED FINISH: SELECTED DARK BRICK FINISH.
  REFER TO DESIGN STATEMENT FOR MORE INFORMATION.
- <u>PROPOSED FINISH:</u> SELECTED LIGHT BRICK FINISH.
  REFER TO DESIGN STATEMENT FOR MORE INFORMATION.
- <u>PROPOSED FINISH:</u> POWDER-COATED ALUMINUM / PVC FRAMED WINDOWS / DOORS.
- PROPOSED FINISH: LIGHT COLOURED CERAMIC TILE / STONE CLAD FINISH. REFER TO DESIGN STATEMENT FOR MORE INFORMATION
- PROPOSED FINISH: DARK COLOURED CERAMIC TILE / STONE CLAD FINISH. REFER TO DESIGN STATEMENT FOR MORE INFORMATION
- 6 <u>PROPOSED FINISH:</u> LIGHT COLOURED METAL CLADDING FINISH. REFER TO DESIGN STATEMENT FOR
- 7 PROPOSED PV PANELS. ORIENTATION AND
- SPECIFICATION SUBJECT TO ENGINEERS SPECIFICATIONS AND DEAP ANALYSIS
- 8 ENTRANCE / EXIT
- 9 PROPOSED GLAZING
- 10 PROPOSED GLASS RAILING
- 11 PROPOSED ALUMINIUM RAILING
- PROPOSED POWDER COATED STEEL CANOPY FEATURE.
- 13 PROPOSED BRICK REVEAL
- 14 POWDER COATED ALUMINIUM / PVC RAIN WATER PIPES AND HOPPER.
- 15 PROPOSED PRESSED METAL CLADDING. COLOURS TBC.

## PROPOSED NORTH & EAST **ELEVATIONS**

| Drawn<br><b>JF</b> | Checked CM | <sup>@ A1</sup><br>indica | As<br>ated | Date 27-09 | 9-19     |
|--------------------|------------|---------------------------|------------|------------|----------|
| Project No.        | 5058       | Drawing                   | No.<br>200 | 0          | Revision |