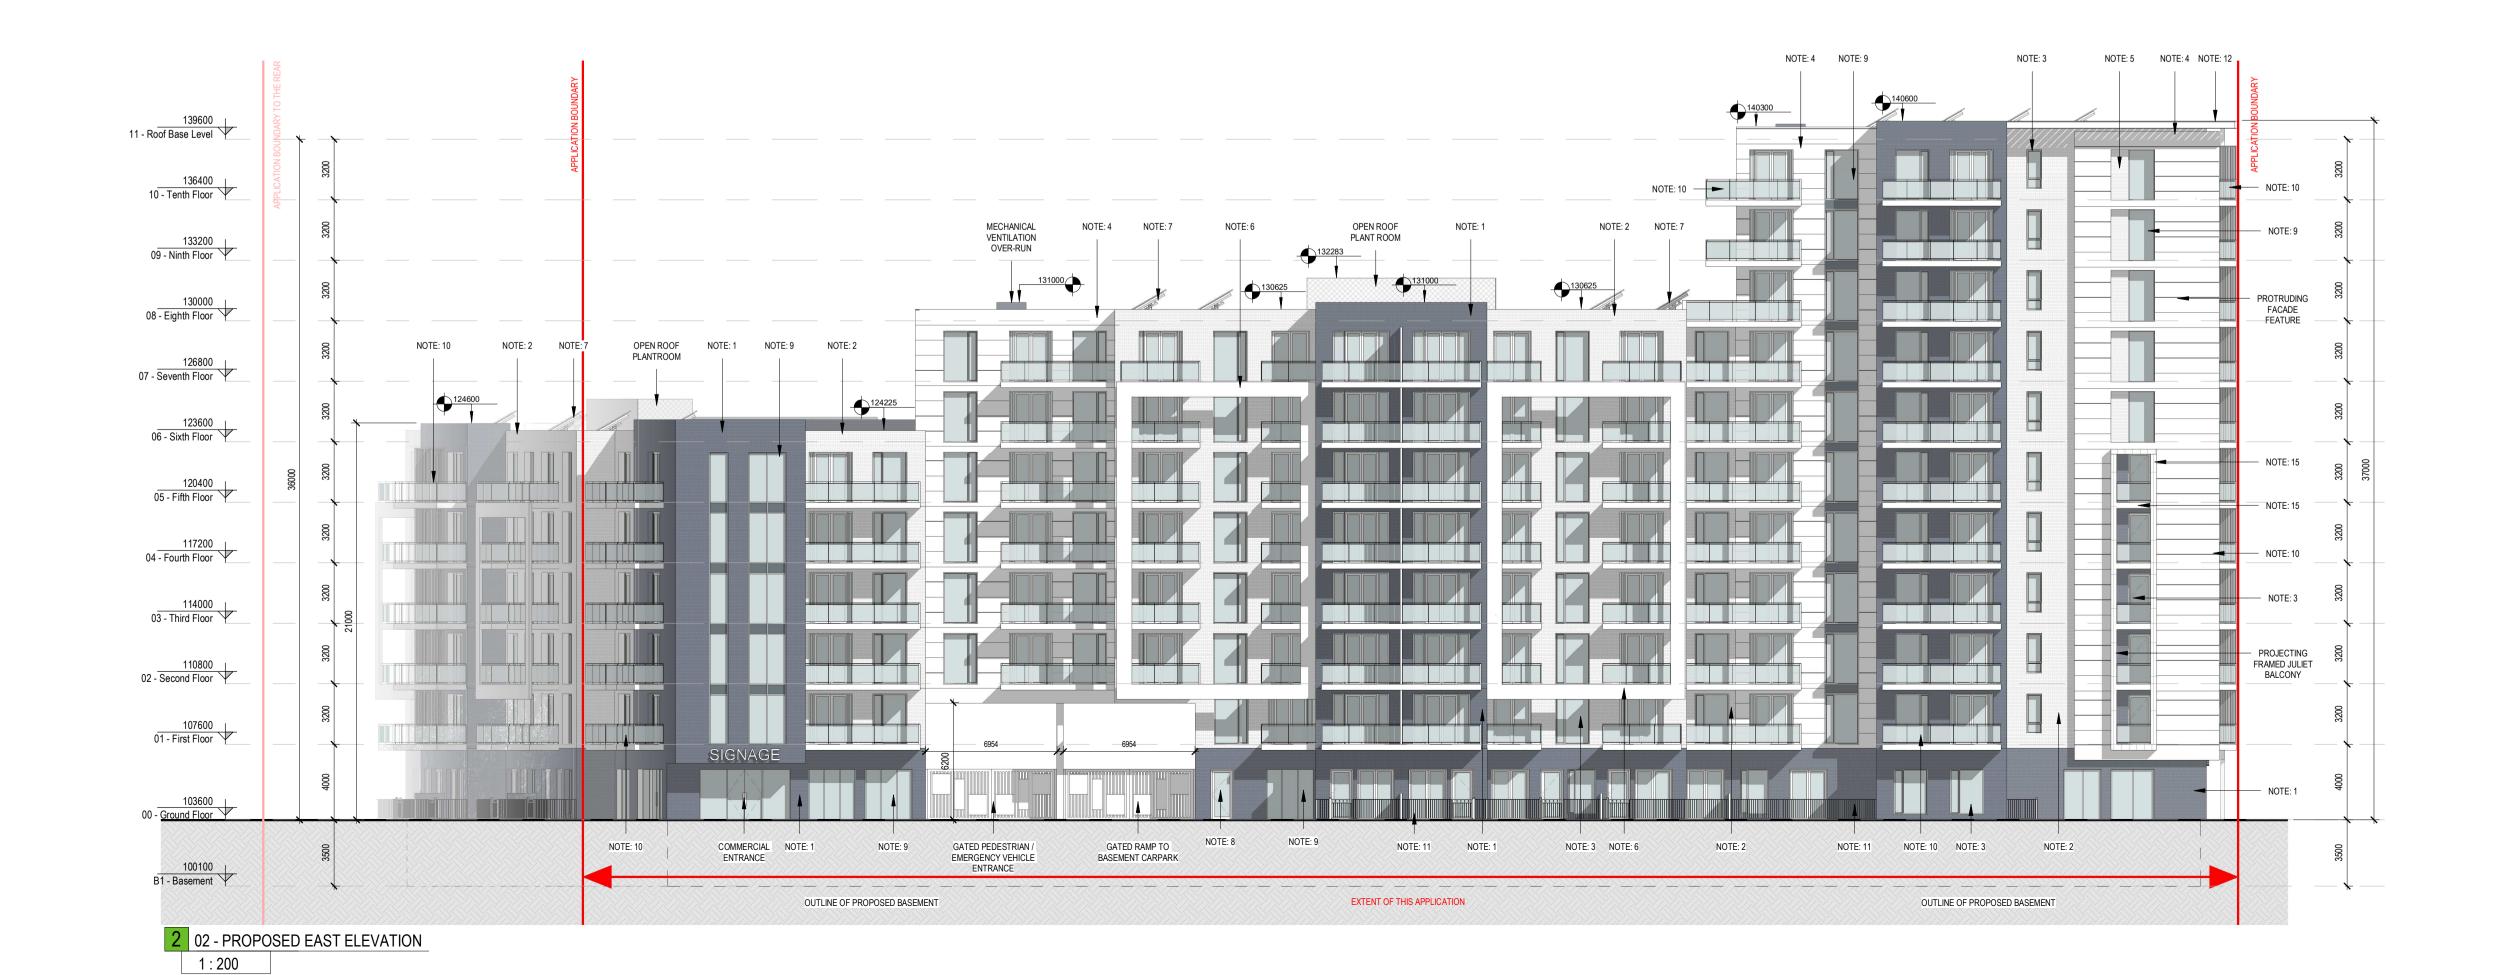

1 01 - PROPOSED NORTH ELEVATION 1:200

The copyright of this drawing is vested with C+W O'Brien Ltd and must not be copied or reproduced without the consent of the company.

Figured dimensions only to be taken from this drawing. DO NOT SCALE. All contractors must visit the site and be responsible for checking all

out dimensions and notifying the architect of any discrepancies prior to any manufacture or construction work.

NOTES:

**ELEVATIONS / SECTIONS MATERIAL KEY:** 

- PROPOSED FINISH: SELECTED DARK BRICK FINISH.
  REFER TO DESIGN STATEMENT FOR MORE INFORMATION.
- <u>PROPOSED FINISH:</u> SELECTED LIGHT BRICK FINISH.
  REFER TO DESIGN STATEMENT FOR MORE INFORMATION.
- <u>PROPOSED FINISH:</u> POWDER-COATED ALUMINUM / PVC FRAMED WINDOWS / DOORS.
- PROPOSED FINISH: LIGHT COLOURED CERAMIC TILE / STONE CLAD FINISH. REFER TO DESIGN STATEMENT FOR MORE INFORMATION
- PROPOSED FINISH: DARK COLOURED CERAMIC TILE / STONE CLAD FINISH. REFER TO DESIGN STATEMENT FOR MORE INFORMATION
- 6 <u>PROPOSED FINISH:</u> LIGHT COLOURED METAL CLADDING FINISH. REFER TO DESIGN STATEMENT FOR
- 7 PROPOSED PV PANELS. ORIENTATION AND
- SPECIFICATION SUBJECT TO ENGINEERS SPECIFICATIONS AND DEAP ANALYSIS
- 8 ENTRANCE / EXIT
- 9 PROPOSED GLAZING
- 10 PROPOSED GLASS RAILING
- 11 PROPOSED ALUMINIUM RAILING
- PROPOSED POWDER COATED STEEL CANOPY FEATURE.
- 13 PROPOSED BRICK REVEAL
- 14 POWDER COATED ALUMINIUM / PVC RAIN WATER PIPES AND HOPPER.
- 15 PROPOSED PRESSED METAL CLADDING. COLOURS TBC.

## PROPOSED NORTH & EAST **ELEVATIONS**

| Drawn<br><b>JF</b> | Checked CM | <sup>@ A1</sup><br>indica | As<br>ated | Date 27-09 | 9-19     |
|--------------------|------------|---------------------------|------------|------------|----------|
| Project No.        | 5058       | Drawing                   | No.<br>200 | 0          | Revision |